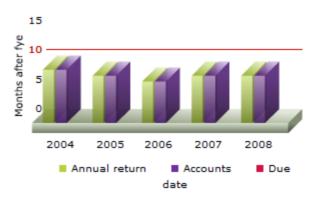

# **Financial summary**

| Financial year end<br>(FYE) | Income  | Spending | Accounts received | Annual<br>Return/Annual<br>Update received |
|-----------------------------|---------|----------|-------------------|--------------------------------------------|
| 30 Jun 2008                 | £23,287 | £17,775  | 06 Feb 2009       | 06 Feb 2009                                |
| 30 Jun 2007                 | £18,452 | £17,424  | 20 Feb 2008       | 20 Feb 2008                                |
| 30 Jun 2006                 | £15,701 | £18,177  | 10 Jan 2007       | 10 Jan 2007                                |
| 30 Jun 2005                 | £18,012 | £16,596  | 28 Feb 2006       | 28 Feb 2006                                |
| 30 Jun 2004                 | £15,165 | £15,107  | 09 Mar 2005       | 09 Mar 2005                                |
|                             |         |          |                   |                                            |