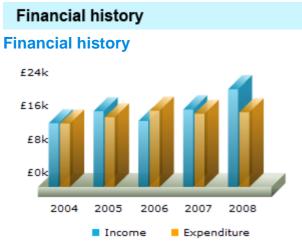

# **Financial summary**

| Financial year end<br>(FYE) | Income  | Spending | Accounts received | Annual<br>Return/Annual<br>Update received |
|-----------------------------|---------|----------|-------------------|--------------------------------------------|
| 30 Jun 2008                 | £23,287 | £17,775  | 06 Feb 2009       | 06 Feb 2009                                |
| 30 Jun 2007                 | £18,452 | £17,424  | 20 Feb 2008       | 20 Feb 2008                                |
| 30 Jun 2006                 | £15,701 | £18,177  | 10 Jan 2007       | 10 Jan 2007                                |
| 30 Jun 2005                 | £18,012 | £16,596  | 28 Feb 2006       | 28 Feb 2006                                |
| 30 Jun 2004                 | £15,165 | £15,107  | 09 Mar 2005       | 09 Mar 2005                                |
|                             |         |          |                   |                                            |